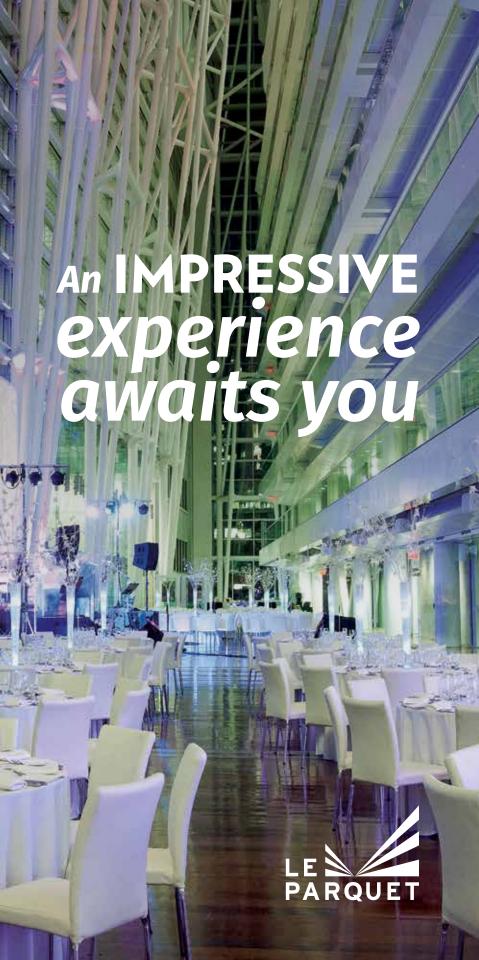

## The Édifice Jacques-Parizeau

hides a truly spectacular location, one of the most impressive indoor spaces in Canada: The Parquet.

This outstanding gathering space offers a host of possibilities and has become a distinctive venue for corporate events like banquets, cocktail receptions and galas evenings.

# ENJOY SOME OF THE COMPETITIVE BENEFITS OFFERED BY ONE OF THE MOST PRESTIGIOUS MEETING SPACES IN MONTREAL

A wide range of layout possibilities to meet the requirements of both large-scale events or more intimate gatherings