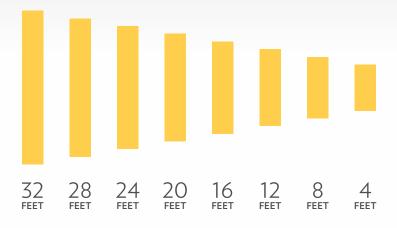

Numerous floor channels for audiovisual equipment cabling

Technical booths (8) suspended from the ceiling throughout the room, each independently adjustable in height

### PLAN AND DIMENSIONS OF THE SUSPENDED TECHNICAL BOOTHS