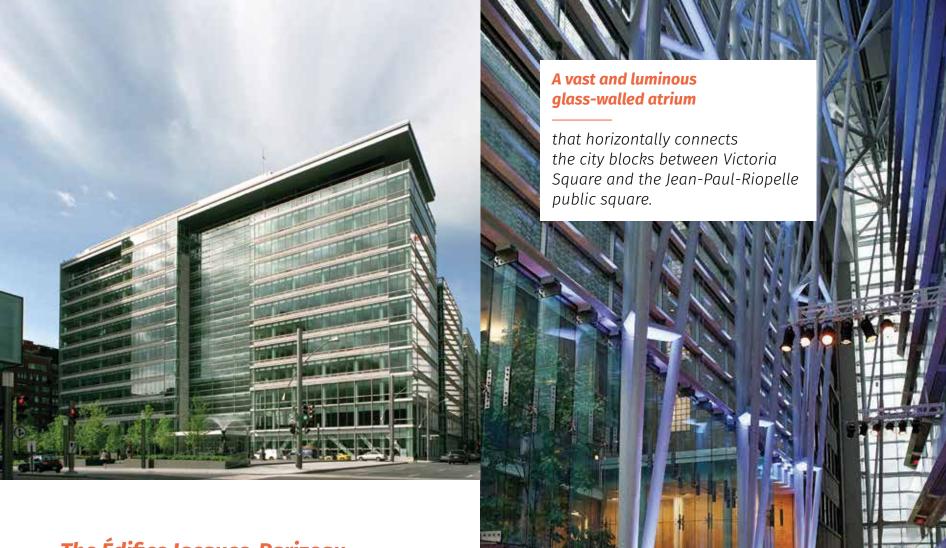

## The Édifice Jacques-Parizeau

hides a truly spectacular location, one of the most impressive indoor spaces in Canada: The Parquet.

This outstanding gathering space offers a host of possibilities and has become a distinctive venue for corporate events like banquets, cocktail receptions and galas evenings.

# TECHNICAL SPECIFICATIONS

Measuring just over 250 feet long,
The Parquet rises 125 feet high and
is built on a 10,000-square-foot wood floor.
The three-dimensional structure that supports
the immense atrium and the roof allows
for the highest level of natural light.