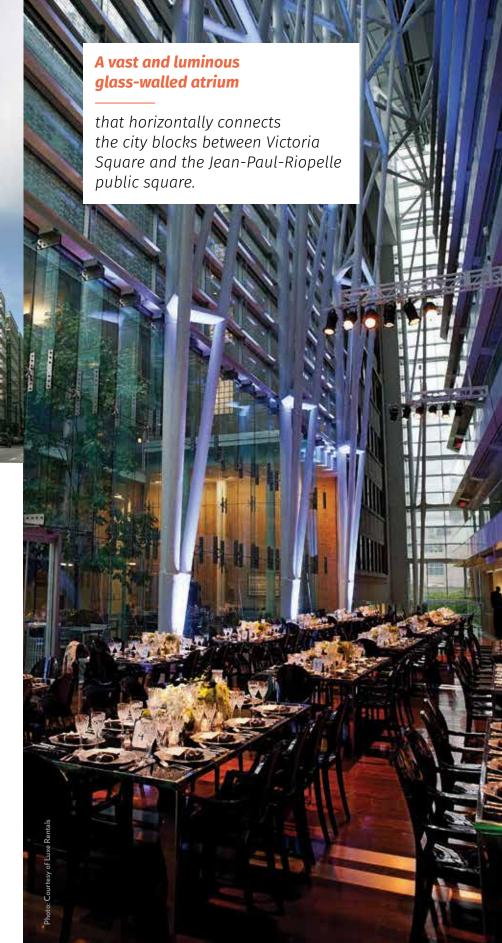

# TECHNICAL SPECIFICATIONS

Measuring just over 250 feet long,
The Parquet rises 125 feet high and
is built on a 10,000-square-foot wood floor.
The three-dimensional structure that supports
the immense atrium and the roof allows
for the highest level of natural light.