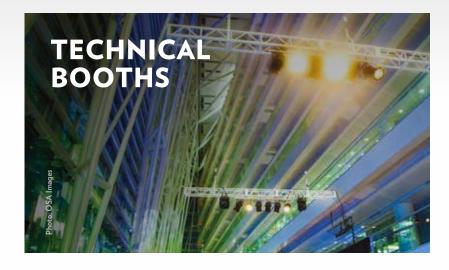

Numerous floor channels for audiovisual equipment cabling

Technical booths (8) suspended from the ceiling throughout the room, each independently adjustable in height