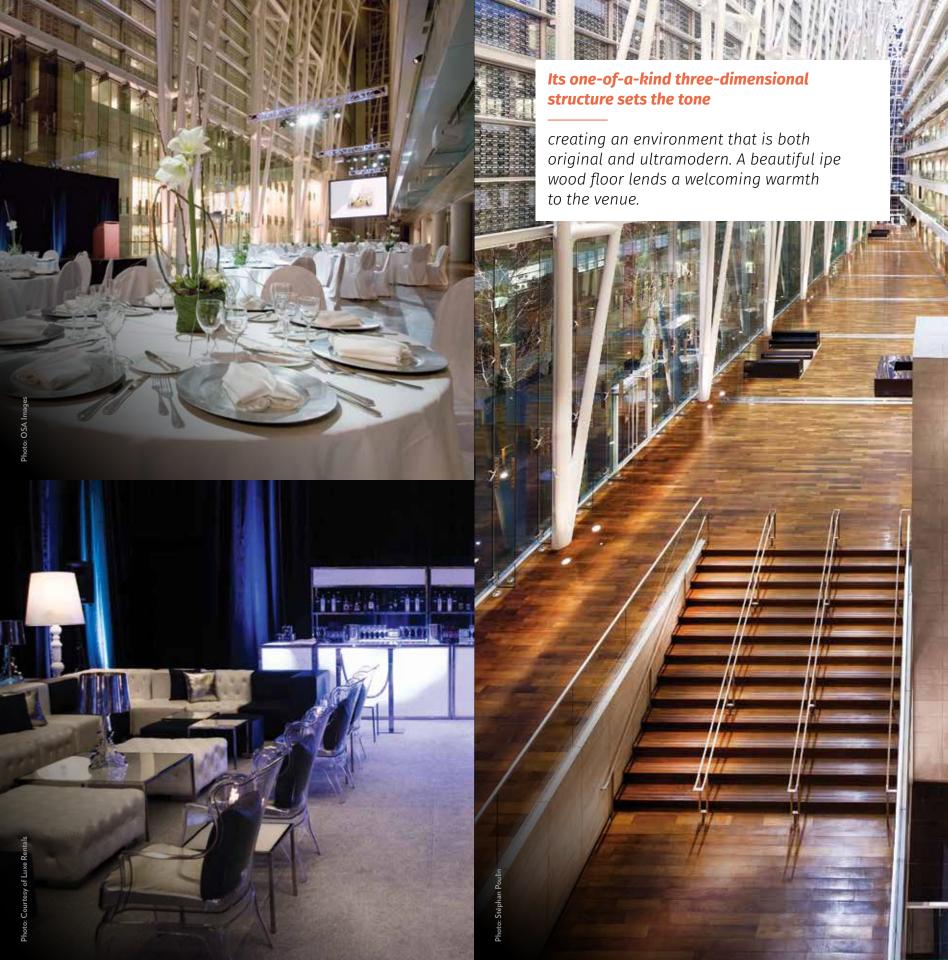

# TECHNICAL SPECIFICATIONS

Measuring just over 250 feet long,
The Parquet rises 125 feet high and
is built on a 10,000-square-foot wood floor.
The three-dimensional structure that supports
the immense atrium and the roof allows
for the highest level of natural light.